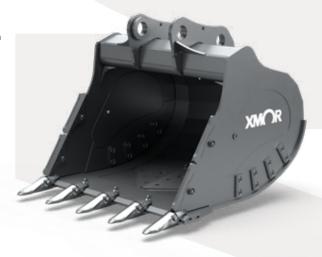

XMOR® BHX

## **HIGH QUALITY MINING BUCKET**

- Built from Hardox® wear plate and Strenx® performance steel grades
- The bucket contains patented features such as the unique XMOR® keel that reduces wear and increases capacity
- Capacity increase of up to 15% (compared to standard OEM bucket). Moving from 2.8 to 3.3 m<sup>3</sup>
- Developed to be optimized together with the XMOR® mining tipper body. Saving one pass compared to standard OEM bucket

## **INCREASED CAPACITY**

2.8 m<sup>3</sup>

 $\rightarrow$  3.3 m<sup>3</sup>

Common class 50 ton machine

XMOR® BHX