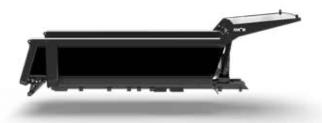

XMOR® BHX

## **HIGH QUALITY MINING BUCKET**

- Built from Hardox® wear plate and Strenx® performance steel grades
- The bucket contains patented features such as the unique XMOR® keel that reduces wear and increases capacity
- Capacity increase of up to 15% (compared to standard OEM bucket). Moving from 2.8 to 3.3 m<sup>3</sup>
- Developed to be optimized together with the XMOR® mining tipper body. Saving one pass compared to standard OEM bucket

## **INCREASED CAPACITY**

2.8 m<sup>3</sup>

 $\rightarrow$  3.3 m<sup>3</sup>

Common class 50 ton machine

XMOR® BHX