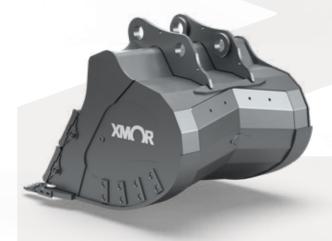

XMOR® BHX

## **HIGH QUALITY MINING BUCKET**

- Built from Hardox® wear plate and Strenx® performance steel grades
- The bucket contains patented features such as the unique XMOR® keel that reduces wear and increases capacity
- Capacity increase of up to 15% (compared to standard OEM bucket). Moving from 2.8 to 3.3 m<sup>3</sup>
- Developed to be optimized together with the XMOR® mining tipper body. Saving one pass compared to standard OEM bucket

## **INCREASED CAPACITY**

2.8 m<sup>3</sup>

 $\rightarrow$  3.3 m<sup>3</sup>

Common class 50 ton machine

XMOR® BHX